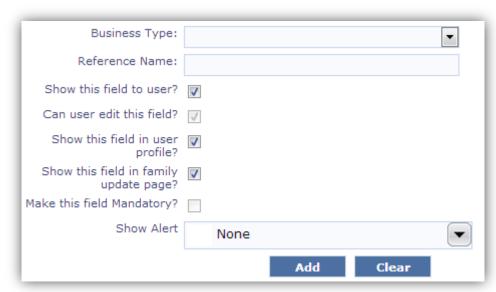

#### **Edit fields:**

Label – how the question should be presented.

• Field type – text field, address, email, radio button, drop down, check box, etc. You cannot change the field type.

- Field parameters:
  - Whether the field can be edited by parents (e.g. work address), visible to parents (e.g. is the parent finger printed) or visible only to administrators (e.g. custody issues).
  - o Whether the field should be mandatory