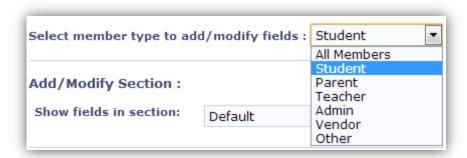

YOU CANNOT ADD NEW DATA FIELDS. HOWEVER, YOU CAN MODIFY FIELDS ADDED. CONTACT SUPPORT FOR THE PAGE FOR EDITING FIELDS.

Once you access the page to modify profile fields:

**Select Member Type:** For editing fields in Student profile, select Student. For editing fields in Parent profile, select Parent.

**Select sections:** fields are organized into sections, for example "Work information", "Emergency contacts" etc.