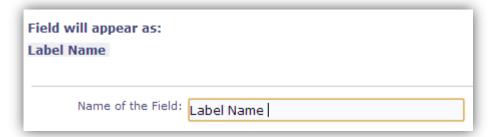

#### **Edit fields:**

Label – how the question should be presented.

• Field type – text field, address, email, radio button, drop down, check box, etc. You cannot change the field type.

- Field parameters:
  - Whether the field can be edited by parents (e.g. work address), visible to parents (e.g. is the parent finger printed) or visible only to administrators (e.g. custody issues).
  - o Whether the field should be mandatory