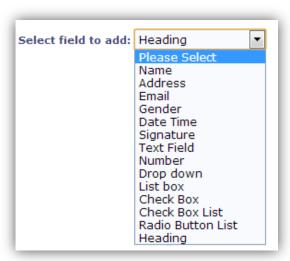

#### **Edit fields:**

Label – how the question should be presented.

• Field type – text field, address, email, radio button, drop down, check box, etc. You cannot change the field type.

- Field parameters:
  - Whether the field can be edited by parents (e.g. work address), visible to parents (e.g. is the parent finger printed) or visible only to administrators (e.g. custody issues).
  - o Whether the field should be mandatory